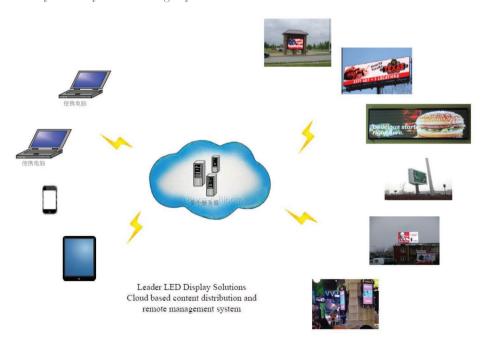

#### Cloud-based content delivery method:

We offer our customers a Cloud-based networked LED signage solution, to resolve the issues that currently prevent customers from leverage the full benefit of LED signs. With this Cloud-based solution, your digital signs can be managed remotely from anywhere as long as you have Internet access.