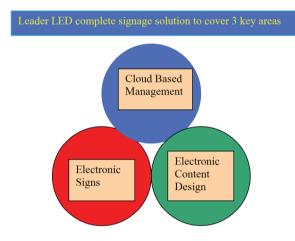

Leader LED display solutions offer a complete digital signage package with three key ares. Firstly, we provide high quality full color LED sign products to customers with different business requirements. These LED sign products can be managed locally or through our Cloud-based management server. Secondly, Leader LED display solutions provides services to help you manage all your electronic signs from our centralized Cloud server. As an added services, we also provide electronic centent design services so you can focus on your core business.